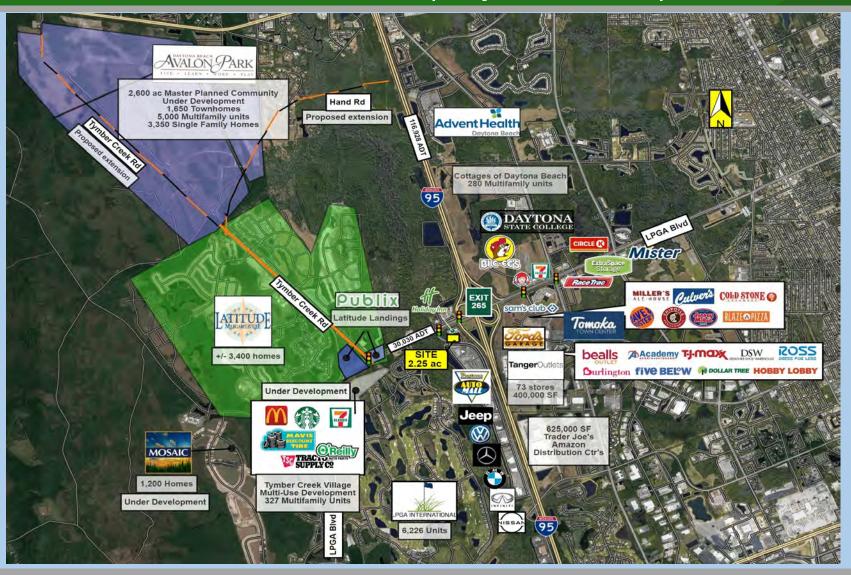

# Outstanding site available in a highly visible and well traveled location.

#### SITE HIGHLIGHTS

- +/- 2.25 ac site with offsite stormwater retention.
- SWC of I-95, exit #265
- Across from the main entrance to Margaritaville, +55 community with 3,400 homes on 33,000 ac.
- Adjacent to Daytona Auto Mall with 14 auto dealerships, the largest selection of new and used automobiles in Florida.
- Fronts Holiday Inn with high occupancy rate.
- Across I-95 from super regional 170 ac mixed use development Tomoka Town Center, anchored by newly developed Tanger Outlets, featuring Sam's Club, numerous top tier retailers and 400 luxury apartments.
- Half mile to the west, new development Tymber Creek Village Mixed-Use development.
- Price \$1,400,000

#### **LOCATION HIGHLIGHTS**

- Affluent area
- High demand neighborhood
- Close to high-end housing

New residential projects west of I-95 include Latitude Margaritaville with 3,400+ homes, Avalon Park, a master planned community with office, retail and residential comprised of 1,650 townhomes and 3,350 single family homes, Tymber Creek Village with 327 multifamily units, and Mosaic by ICI Homes with 1,200 homes.

#### TRAFFIC COUNTS

LPGA Blvd (courtesy of Volusia County Traffic) 30,030 ADT I-95 116,928 ADT