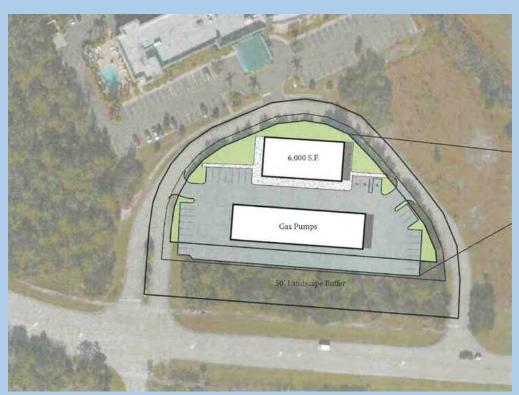

## 2.25 ac Land Available for Sale

## 2.25 ac Available Site

#### SITE HIGHLIGHTS

- +/- 2.25 ac site with offsite stormwater retention.
- SWC of I-95, exit #265
- Across from the main entrance to Margaritaville, +55 community with 3,400 homes on 33,000 ac.
- Adjacent to Daytona Auto Mall with 14 auto dealerships, the largest selection of new and used automobiles in Florida.
- Fronts Holiday Inn with high occupancy rate.
- Across I-95 from super regional 170 ac mixed use development Tomoka Town Center, anchored by newly developed Tanger Outlets, featuring Sam's Club, numerous top tier retailers and 400 luxury apartments.
- Half mile to the west, new development Tymber Creek Village Mixed-Use development.
- Price \$1,400,000