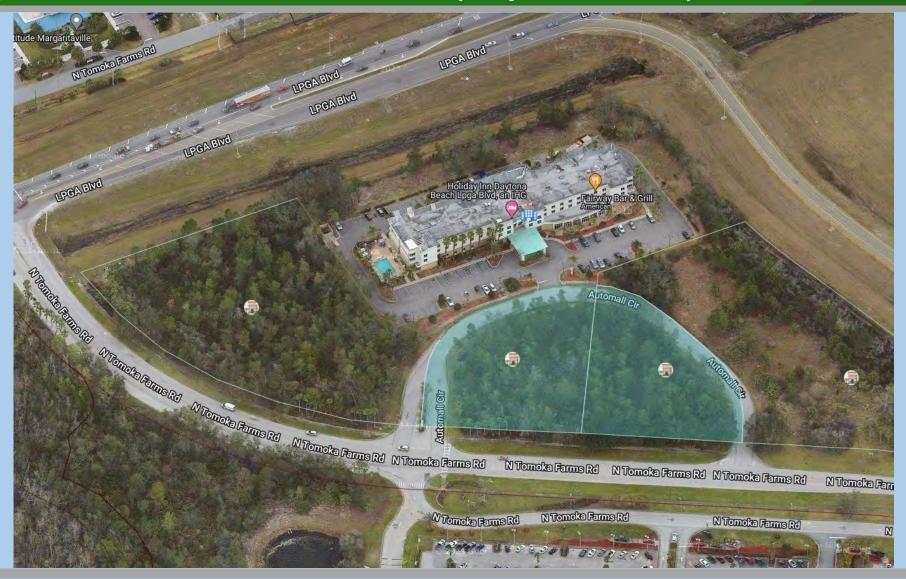

## 2.25 ac Land Available for Sale

## 2.25 ac Available Site

#### SITE HIGHLIGHTS

- +/- 2.25 ac site with offsite stormwater retention.
- SWC of I-95, exit #265
- Across from the main entrance to Margaritaville, +55 community with 3,400 homes on 33,000 ac.
- Adjacent to Daytona Auto Mall with 14 auto dealerships, the largest selection of new and used automobiles in Florida.
- Fronts Holiday Inn with high occupancy rate.
- Across I-95 from super regional 170 ac mixed use development Tomoka Town Center, anchored by newly developed Tanger Outlets, featuring Sam's Club, numerous top tier retailers and 400 luxury apartments.
- Half mile to the west, new development Tymber Creek Village Mixed-Use development.
- Price \$1,400,000